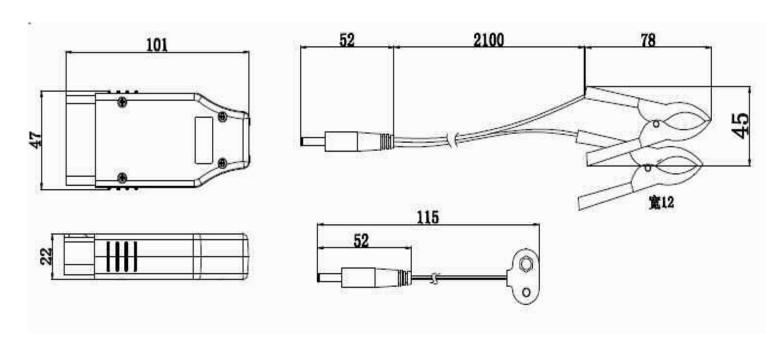

## **Specification**

Voltage Material: Colour Certificate Dimensions Battery 9 Volts ABS Plastic Black

Please see above (dimensions in mm)

The information contained in this document is correct to the best of our knowledge at the time of printing. However, specifications may change at any time without notice.